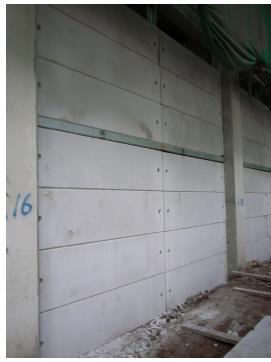

### YTONG External Wall Panel

YTONG External Wall Panels are designed especially for use as external walls, in-fill panels, facades or cladding. Due to YTONG's high thermal insulating properties, considerable energy is saved from reduced air-conditioning. In addition, plain or patterned YTONG panel can provide an attractive external appearance for a building. In fact, this is one of it's the prime applications in Japan due to its attractiveness and trend towards simplicity. All the panels are factory-made under the most stringent quality controls, which cover all aspects of production and performance. The panels are generally designed to span vertically between two floors or horizontally between two columns or shear wall. They are especially suitable for use as external walls, in-fill panels, facades or cladding and lift shaft wall.

### **External surface finishing**

Application of moisture sealer on YTONG Panel wall is recommended before applying any of finishes. It can prevent rain water penetrating through the panel and also provide a high degree of vapor permeability. Superior results can be achieved due to its: