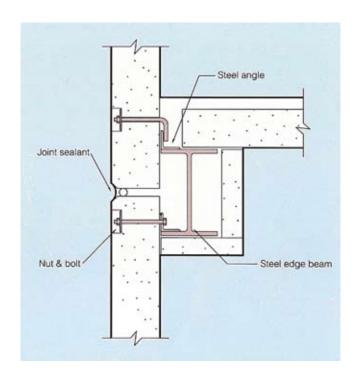

l Wall Panel | 600 ± 3             | Up to 3000mm<br>(refer to the Design Load) | 150 ± 1.5      |  |

#### **Technical Data**

| Density                             | Shrinkage | Compressive                               | Thermal      | Fire Resistance   |
|-------------------------------------|-----------|-------------------------------------------|--------------|-------------------|
| (Dry Weight)                        |           | Strength                                  | Conductivity | Period (min.)     |
| 600 kg/m³ ± 50<br>(Up to 750 kg/m³) | 0.05%     | <b>5.0MPa</b> ± <b>0.5</b> (Up to 7.5MPa) | 0.16W/m K    | 240 / 240 / 240 * |

<sup>\*</sup> Comply with BS EN 1365-1: 2012 with respect to terms loading capacity (stability) / integrity / insulation

# **Typical Drawing**







## 捷威建材有限公司 Jetway Building Material Ltd.

香港九龍新蒲崗六合街25號嘉時工廠大廈18樓A座 Unit A, 18/F., Galaxy Factory Building, 25 Luk Hop Street, San Po Kong, Kowloon, Hong Kong Tel: +852 - 3460 4340 Fax: +852 - 3460 4341

www.jetwaybm.com info@jetway-bm.com