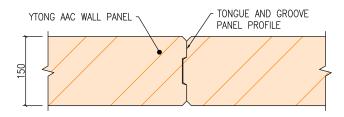

#### **Product Data**

| Product                          | Standard Dimensions |                                            |                |  |
|----------------------------------|---------------------|--------------------------------------------|----------------|--|
|                                  | Width (mm)          | Length (mm)                                | Thickness (mm) |  |
| YTONG AAC<br>External Wall Panel | 600 ± 3             | Up to 3000mm<br>(refer to the Design Load) | 150 ± 1.5      |  |