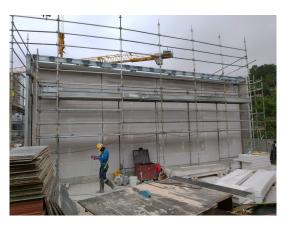

### YTONG External Wall Panel

YTONG External Wall Panels are designed especially for use as external walls, in-fill panels, facades or cladding. Due to YTONG's high thermal insulating properties, considerable energy is saved from reduced air-conditioning. In addition, plain or patterned YTONG panel can provide an attractive external appearance for a building. In fact, this is one of it's the prime applications in Japan due to its attractiveness and trend towards simplicity. All the panels are factory-made under the most stringent quality controls, which cover all aspects of production and performance. The panels are generally designed to span vertically between two floors or horizontally between two columns or shear wall. They are especially suitable for use as external walls, in-fill panels, facades or cladding and lift shaft wall.