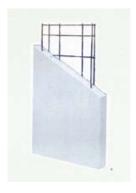

use as external walls, in-fill panels, facades or cladding and lift shaft wall.



The amount of reinforcement required is determined by the span, panel thickness and loading conditions. All types of external wall panels are load tested and fully comply with the stipulations of the building (construction) regulation. All reinforcement meshes comply with the British Standard (BS 4482 & BS 4483).

### **External surface finishing**

Application of moisture sealer on YTONG Panel wall is recommended before applying any of finishes. It can prevent rain water penetrating through the panel and also provide a high degree of vapor permeability. Superior results can be achieved due to its:

- good bonding strength;
- high ultra-violet light resistance;
- weather resistance; and
- good elasticity.









#### **Product Data**

| Product                          | Standard Dimensions |                                            |                |  |
|----------------------------------|---------------------|--------------------------------------------|----------------|--|
|                                  | Width (mm)          | Length (mm)                                | Thickness (mm) |  |
| YTONG AAC<br>External Wall Panel | 600 ± 3             | Up to 3000mm<br>(refer to the Design Load) | 150 ± 1.5      |  |

#### **Technical Data**

| Density                             | Shrinkage | Compressive                               | Thermal      | Fire Resistance   |
|-------------------------------------|-----------|-------------------------------------------|--------------|------