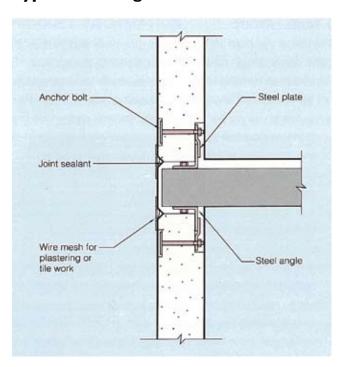

nal Wall Panel | 600 ± 3             | Up to 3000mm<br>(refer to the Design Load) | 150 ± 1.5      |  |

#### **Technical Data**

| Density                             | Shrinkage | Compressive                               | Thermal      | Fire Resistance   |
|-------------------------------------|-----------|-------------------------------------------|--------------|-------------------|
| (Dry Weight)                        |           | Strength                                  | Conductivity | Period (min.)     |
| 600 kg/m³ ± 50<br>(Up to 750 kg/m³) | 0.05%     | <b>5.0MPa</b> ± <b>0.5</b> (Up to 7.5MPa) | 0.16W/m K    | 240 / 240 / 240 * |

<sup>\*</sup> Comply with BS EN 1365-1: 2012 with respect to terms loading capacity (stability) / integrity / insulation

# **Typical Drawing**







## 捷威建材有限公司 Jetway Building Material Ltd.

香港九龍新蒲崗六合街25號嘉時工廠大廈18樓A座 Unit A, 18/F., Galaxy Factory Building, 25 Luk Hop Street, San Po Kong, Kowloon, Hong Kong Tel: +852 - 3460 4340 Fax: +852 - 3460 4341

www.jetwaybm.com info@jetway-bm.com